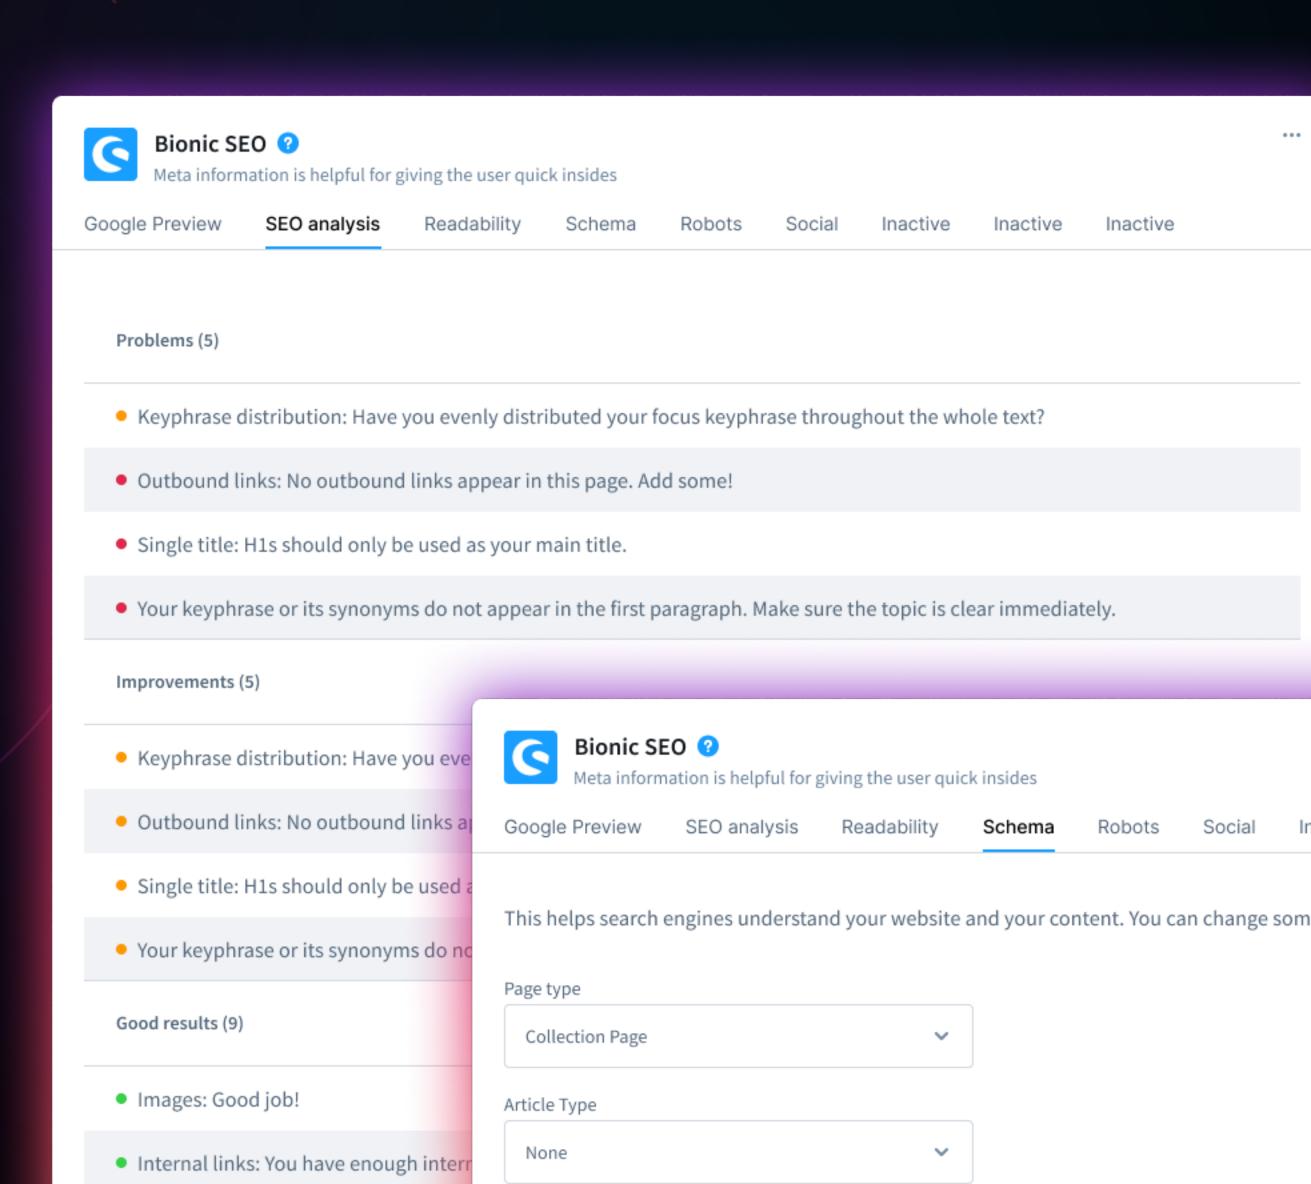

## Bionic SEO App.

## Streamline your Shopware SEO effort with the help of Al.

Utilize the power of AI to step up your Shopware SEO game. State-of-the-art product descriptions, meta titles, image ALT information and more are just one click away.