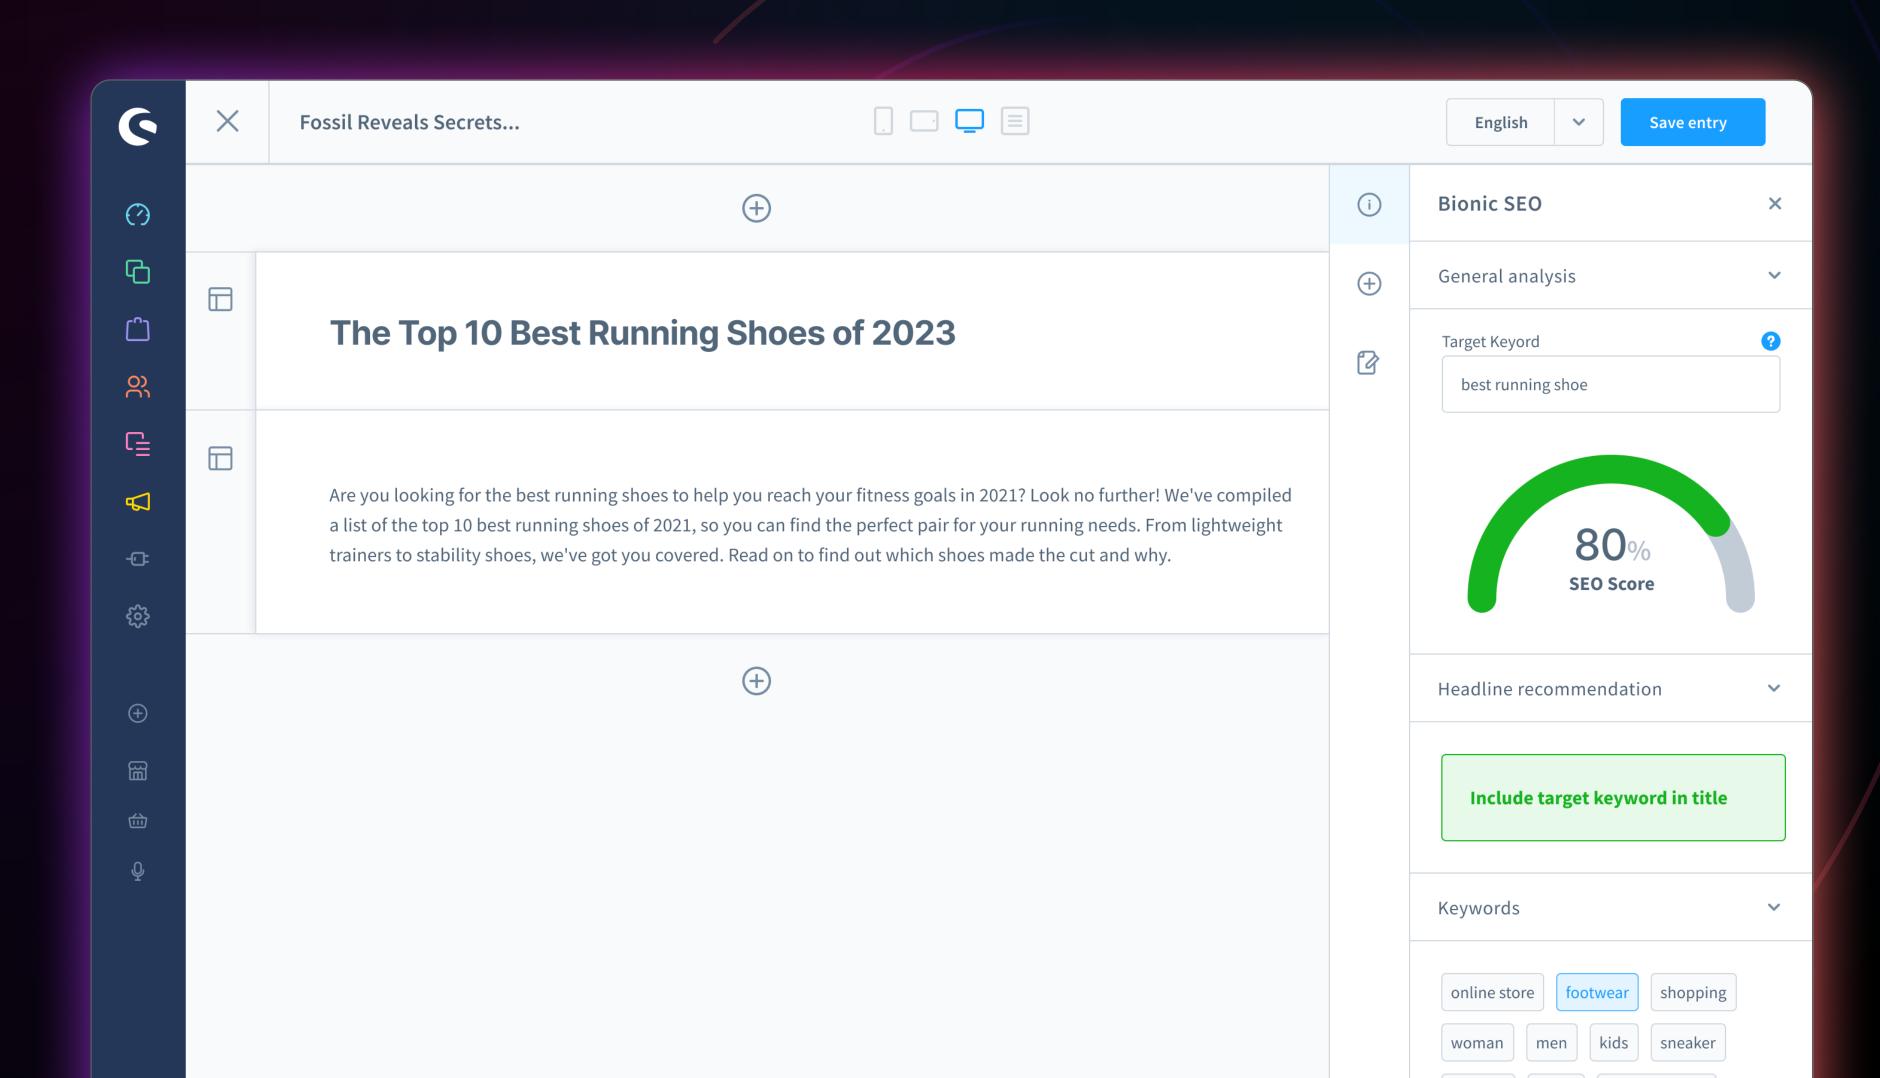

## Bionic SEO App.

## Streamline your Shopware SEO effort with the help of Al.

Utilize the power of AI to step up your Shopware SEO game. State-of-the-art product descriptions, meta titles, image ALT information and more are just one click away.