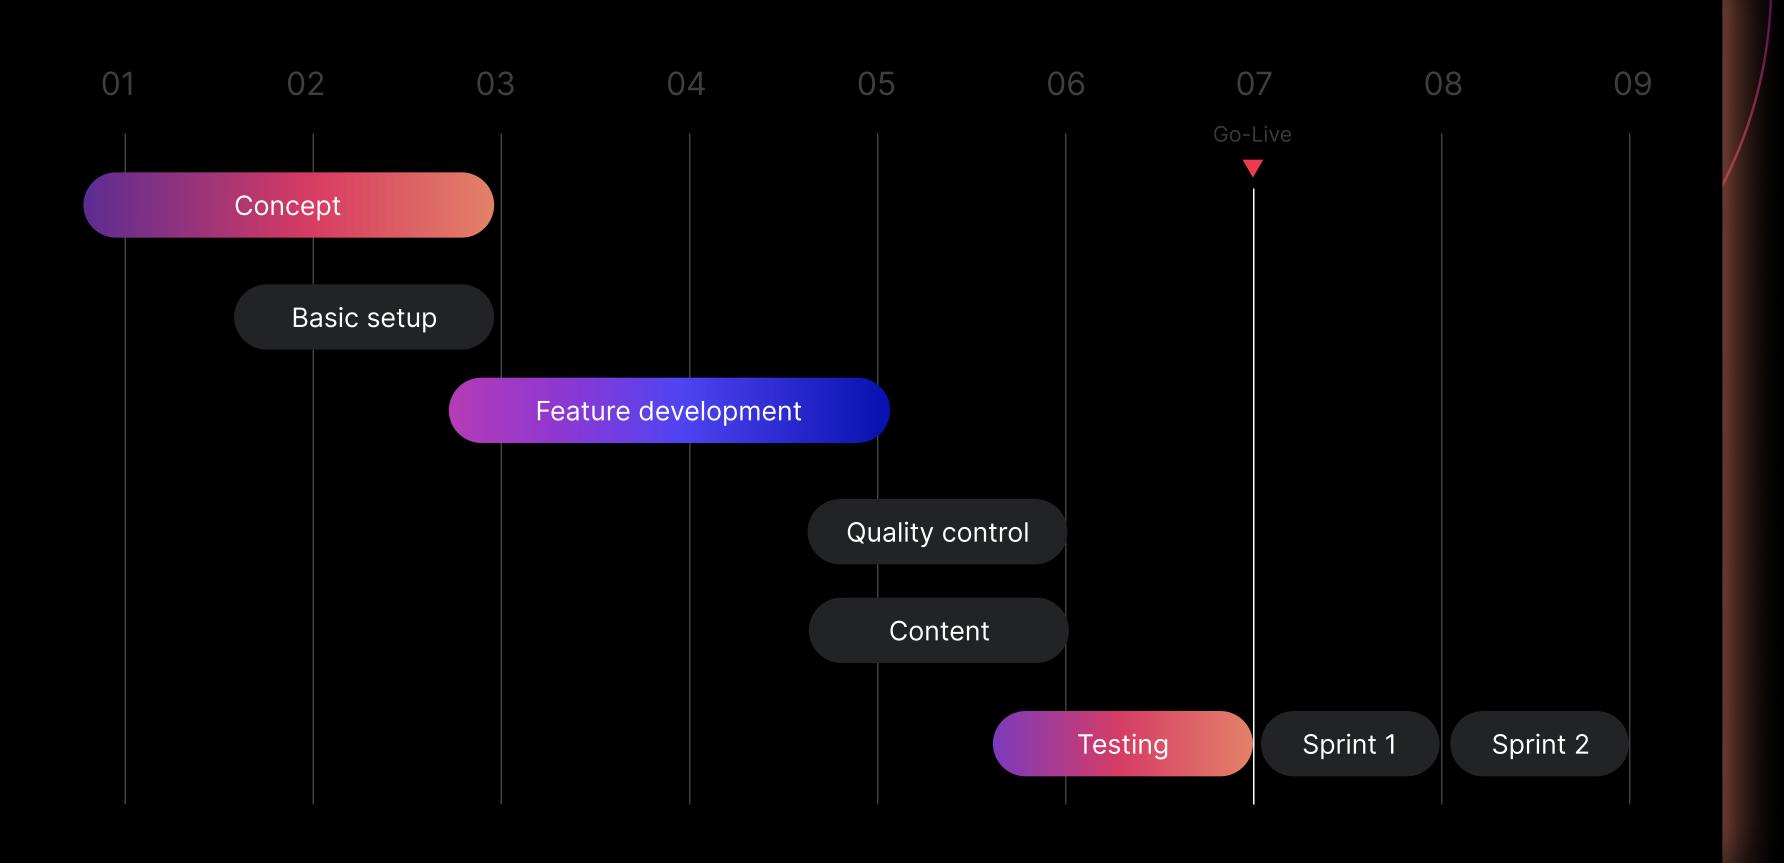

# Typical project

A detailed scoping ensures you avoid the risk of exceeding your initial budget.

This is why we start with a one-day scoping workshop for a flat fee of 2,800 EUR as a basis for a reliable offer.

Detailed documentation from A to Z. Each feature is conceptualized, both in terms of requirements and implementation, in order to have all pitfalls recorded.

### Reporting

We create weekly project reports about the progress and the tasks being worked on. It also includes any issues or challenges that have arisen and how they are being addressed.

#### **Go-Live**

This phase involves the official launch of the shop, making it accessible to the public. Final testing is conducted to ensure that everything is working properly.

#### Communication

During the entire project duration (and beyond) we will have a weekly status call with all project participants.

We also offer chat exchanges via Slack for fast and smooth communication.